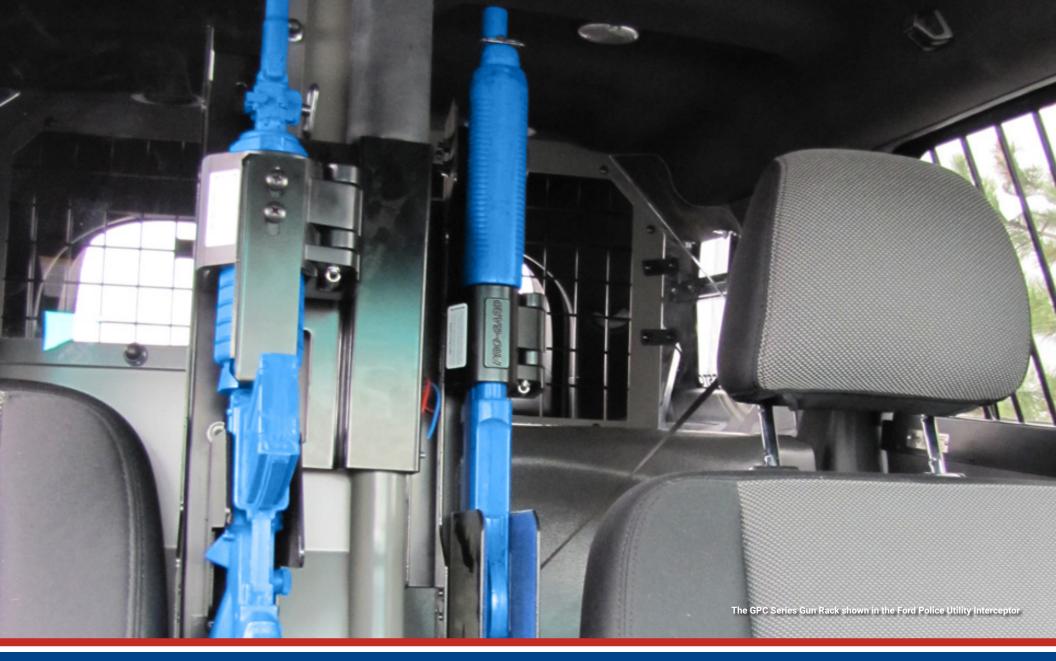

### **PRO-CELL VERTICAL PARTITION MOUNT GUN RACK**

The GPC Series Gun Rack shown in the Chevy Tahoe

The GPC Series Gun Rack shown in the Dodge Charger

The GPC Series Gun Rack shown in the 2020 Ford Police Interceptor Utility

The GPC Series Gun Racks is engineered for use in Pro-gard's Pro-cell Half Cage Prisoner Transport System. The GPC series can be configured to fit a wide variety of weapons and mounts up to two long guns vertically on the partition.

#### **Pro-Cell Vertical Partition Gun Rack Features**

- » Single or dual long gun mounting
- » Accommodates multiple weapon & accessory configurations
- » Mounts vertically on Pro-Cell Half Cage Partitions
- » Half Cage Mounts: P1000 and P1500
- » Adjustable brackets and gun locks
- » Single or Dual Vertical Weapon Mounting
- » Black powder coated steel finish
- » No Holes Drilled for easy install
- » Momentary switch and 8-second timer
- » Customized to meet the specifications for each officer's weapon
- » Choose from three different styles of gun lock override keys: straight, vending, or handcuff