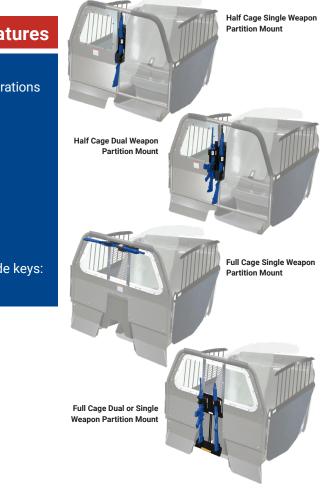

The GPC Series Gun Racks is engineered for use in Pro-gard's Pro-cell Half Cage Prisoner Transport System. The GPC series can be configured to fit a wide variety of weapons and mounts up to two long guns vertically on the partition.

#### **Pro-Cell Vertical Partition Gun Rack Features**

- » Single or dual long gun mounting
- » Accommodates multiple weapon & accessory configurations
- » Mounts vertically on Pro-Cell Half Cage Partitions
- » Half Cage Mounts: P1000 and P1500
- » Adjustable brackets and gun locks
- » Single or Dual Vertical Weapon Mounting
- » Black powder coated steel finish
- » No Holes Drilled for easy install
- » Momentary switch and 8-second timer
- » Customized to meet the specifications for each officer's weapon
- » Choose from three different styles of gun lock override keys: straight, vending, or handcuff