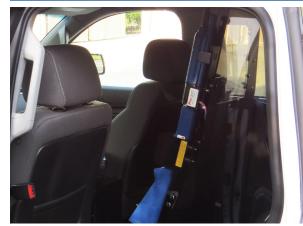

### **PRO-CELL VERTICAL PARTITION MOUNT GUN RACK**

The GPC Series Gun Rack shown in the Chevy Tahoe

The GPC Series Gun Rack shown in the Dodge Charger

The GPC Series Gun Rack shown in the 2020 Ford Police Interceptor Utility

The GPC Series Gun Racks is engineered for use in Pro-gard's Pro-cell Half Cage Prisoner Transport System. The GPC series can be configured to fit a wide variety of weapons and mounts up to two long guns vertically on the partition.