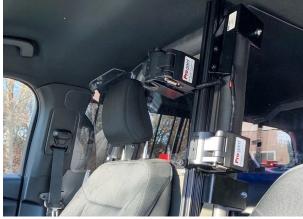

### **PRO-CELL VERTICAL PARTITION MOUNT GUN RACK**

The GPC Series Gun Rack shown in the Chevy Tahoe

The GPC Series Gun Rack shown in the Dodge Charger

The GPC Series Gun Rack shown in the 2020 Ford Police Interceptor Utility

The GPC Series Gun Racks is engineered for use in Pro-gard's Pro-cell Half Cage Prisoner Transport System. The GPC series can be configured to fit a wide variety of weapons and mounts up to two long guns vertically on the partition.