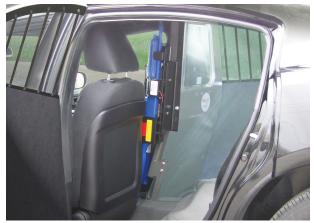

### **PRO-CELL VERTICAL PARTITION MOUNT GUN RACK**

The GPC Series Gun Rack shown in the Chevy Tahoe

The GPC Series Gun Rack shown in the Dodge Charger

The GPC Series Gun Rack shown in the 2020 Ford Police Interceptor Utility

The GPC Series Gun Racks is engineered for use in Pro-gard's Pro-cell Half Cage Prisoner Transport System. The GPC series can be configured to fit a wide variety of weapons and mounts up to two long guns vertically on the partition.